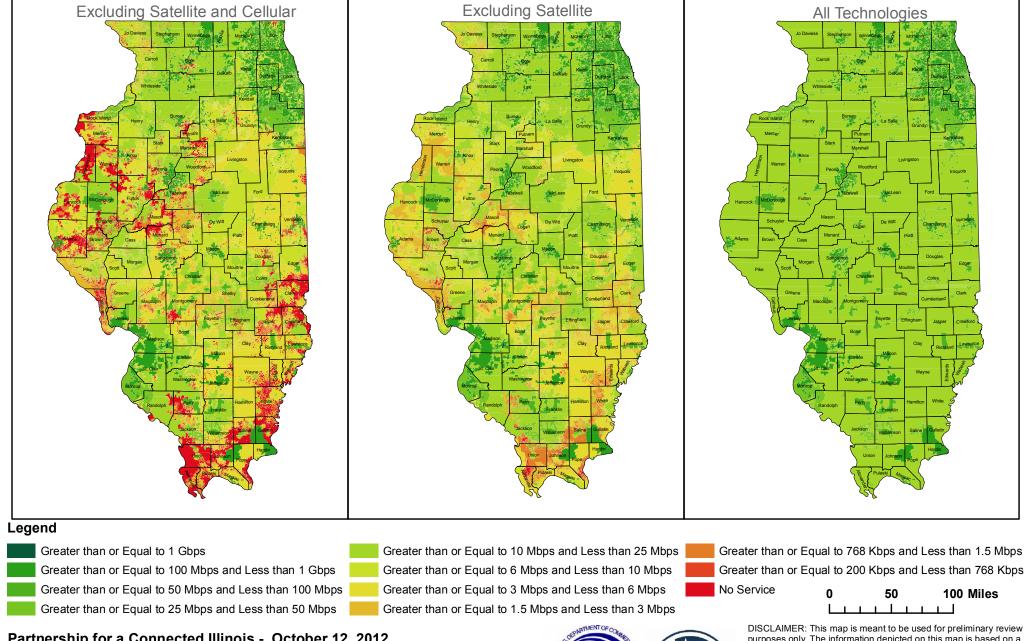

## **broadband**illino sorg Round 6 State Download Speed Tier Map

Partnership for a Connected Illinois - October 12, 2012

purposes only. The information depicted on this map is based on a limited amount of available data, and thus there are inherent inaccuracies. As more complete data is collected, the map will be updated and will contain more accurate information. This map should not be used to make any decisions regarding the served, underserved, and not served areas. The NTIA definition of Broadband is greater than or equal to 768kbps at this time. (c) 2012 The Partnership for a Connected Illinois and/or the State of Illinois