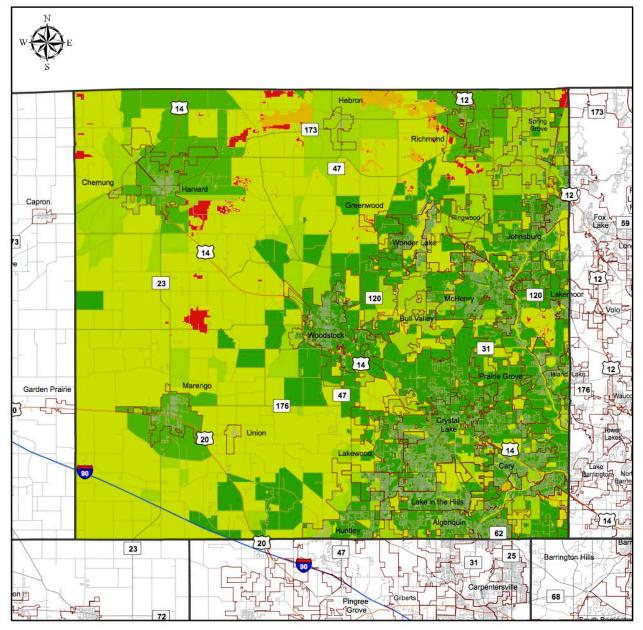

# McHenry County

Round Four – Data Current as of June 30, 2011

#### No Service Area

Greater than or equal to 768kbps and less than 1.5 Mbps
Greater than or equal to 1.5 Mbps and less than 3 Mbps
Greater than or equal to 3 Mbps and less than 6 Mbps
Greater than or equal to 6 Mbps and less than 10 Mbps

Greater than or equal to 10 Mbps and less than 25 Mbps Greater than or equal to 25 Mbps and less than 50 Mbps Greater than or equal to 50 Mbps and less than 100 Mbps Greater than or equal to 100 Mbps

Partnership for a Connected Illinois - February 17, 2012