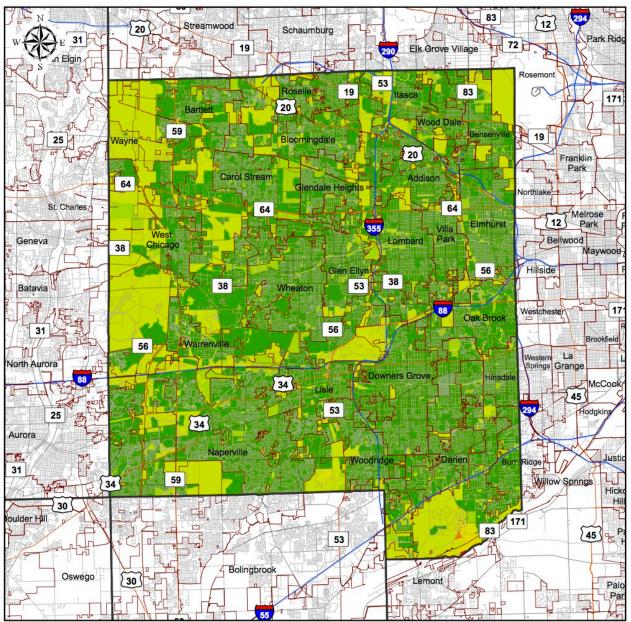

# Du Page County

Round Four - Data Current as of June 30, 2011

#### No Service Area

Greater than or equal to 768kbps and less than 1.5 Mbps
Greater than or equal to 1.5 Mbps and less than 3 Mbps
Greater than or equal to 3 Mbps and less than 6 Mbps
Greater than or equal to 6 Mbps and less than 10 Mbps

Greater than or equal to 10 Mbps and less than 25 Mbps Greater than or equal to 25 Mbps and less than 50 Mbps Greater than or equal to 50 Mbps and less than 100 Mbps Greater than or equal to 100 Mbps

Partnership for a Connected Illinois - February 17, 2012