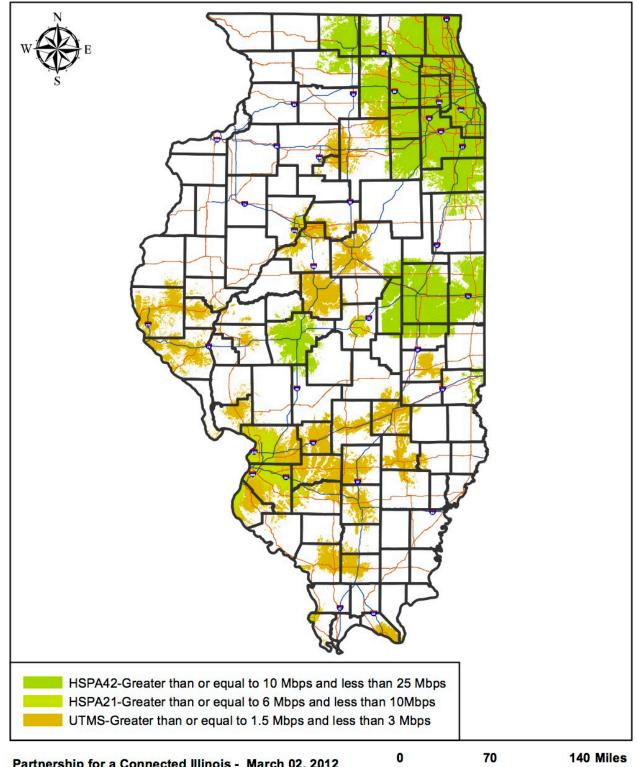

# broadbandillino s.org eTeams Chicagoland Region Speed Tiers

This map was created by the Partnership for a Connected Illinois - February 7, 2012

#### 0 10 20 Miles