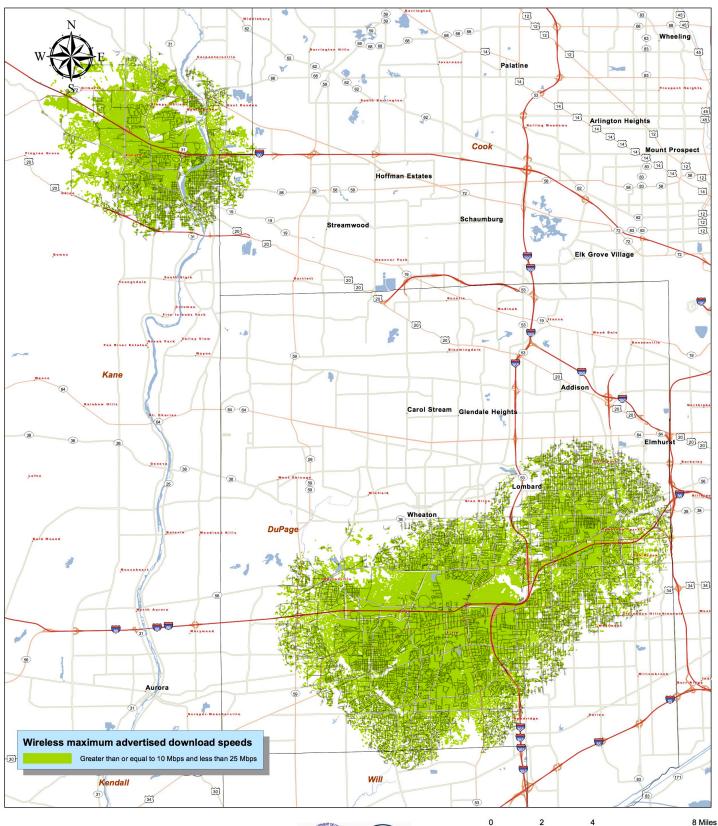

Greater than or equal to 10 Mbps and less than 25 Mbps Greater than or equal to 25 Mbps and less than 50 Mbps Greater than or equal to 50 Mbps and less than 100 Mbps Greater than or equal to 100 Mbps

Partnership for a Connected Illinois - February 17, 2012