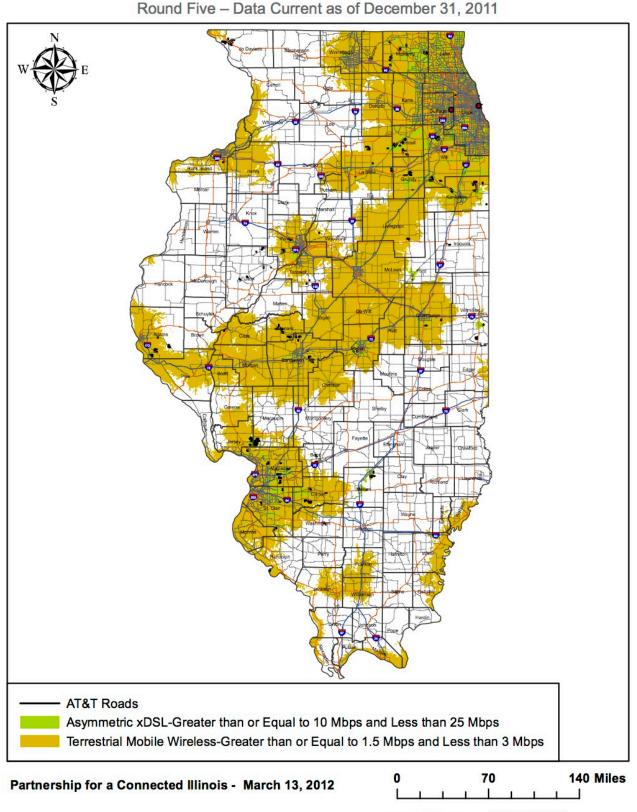

# Charter Communications Inc.

Round Five - Data Current as of December 31, 2011