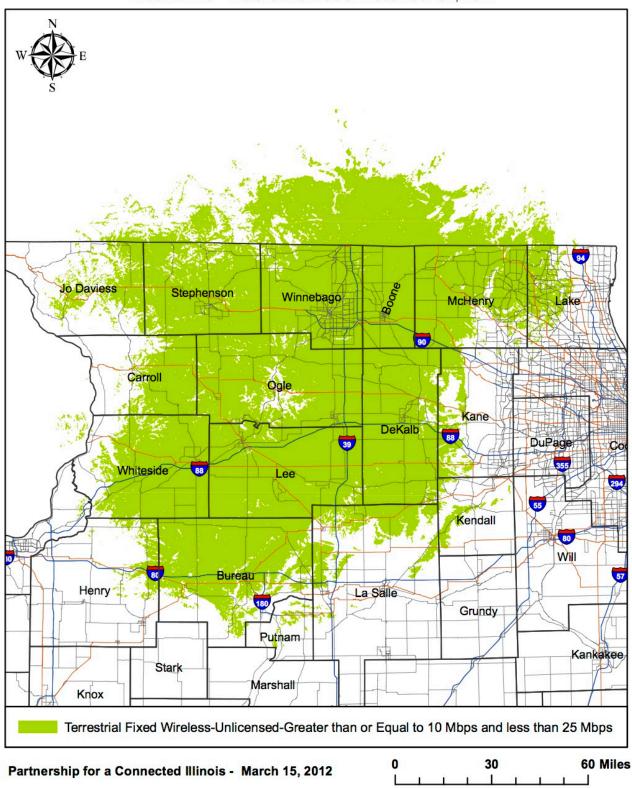

# broadbandillino s.org eTeams Chicagoland Region Speed Tiers

This map was created by the Partnership for a Connected Illinois - February 7, 2012

#### 0 10 20 Miles