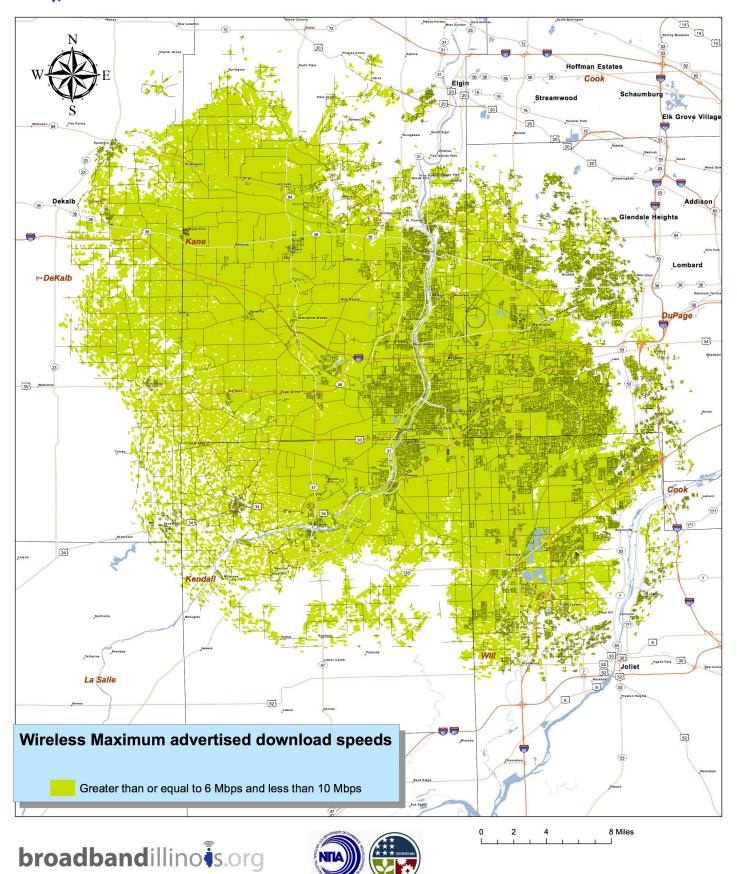

# Cook County

Round Four – Data Current as of June 30, 2011

Greater than or equal to 768kbps and less than 1.5 Mbps
Greater than or equal to 1.5 Mbps and less than 3 Mbps
Greater than or equal to 3 Mbps and less than 6 Mbps
Greater than or equal to 6 Mbps and less than 10 Mbps

Greater than or equal to 10 Mbps and less than 25 Mbps Greater than or equal to 25 Mbps and less than 50 Mbps Greater than or equal to 50 Mbps and less than 100 Mbps Greater than or equal to 100 Mbps

Partnership for a Connected Illinois - February 17, 2012