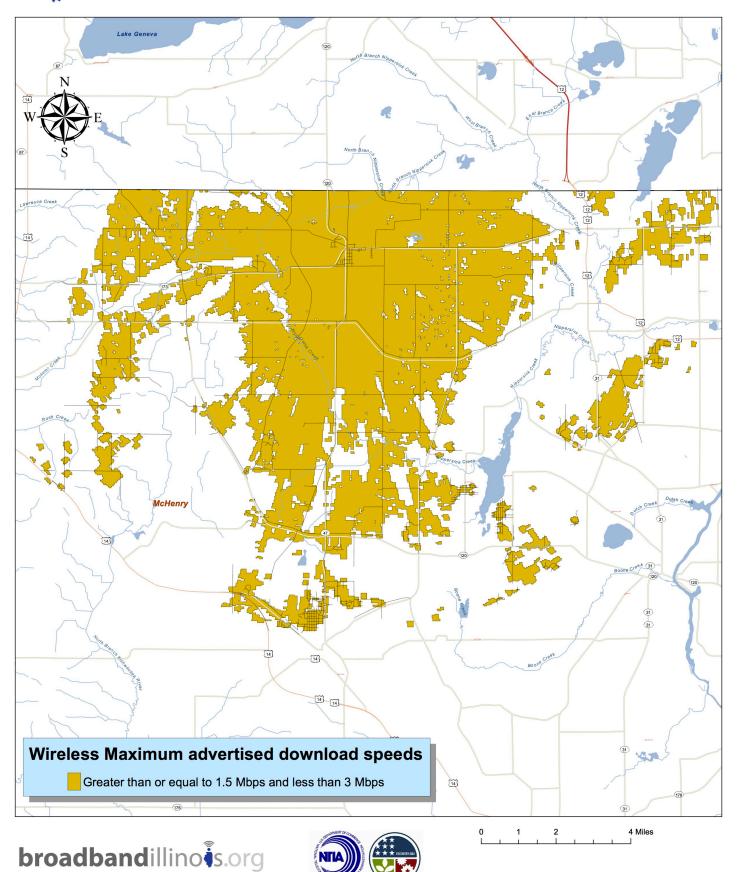

# McHenry County

Round Four – Data Current as of June 30, 2011

#### No Service Area

Greater than or equal to 768kbps and less than 1.5 Mbps
Greater than or equal to 1.5 Mbps and less than 3 Mbps
Greater than or equal to 3 Mbps and less than 6 Mbps
Greater than or equal to 6 Mbps and less than 10 Mbps

Greater than or equal to 10 Mbps and less than 25 Mbps Greater than or equal to 25 Mbps and less than 50 Mbps Greater than or equal to 50 Mbps and less than 100 Mbps Greater than or equal to 100 Mbps

Partnership for a Connected Illinois - February 17, 2012