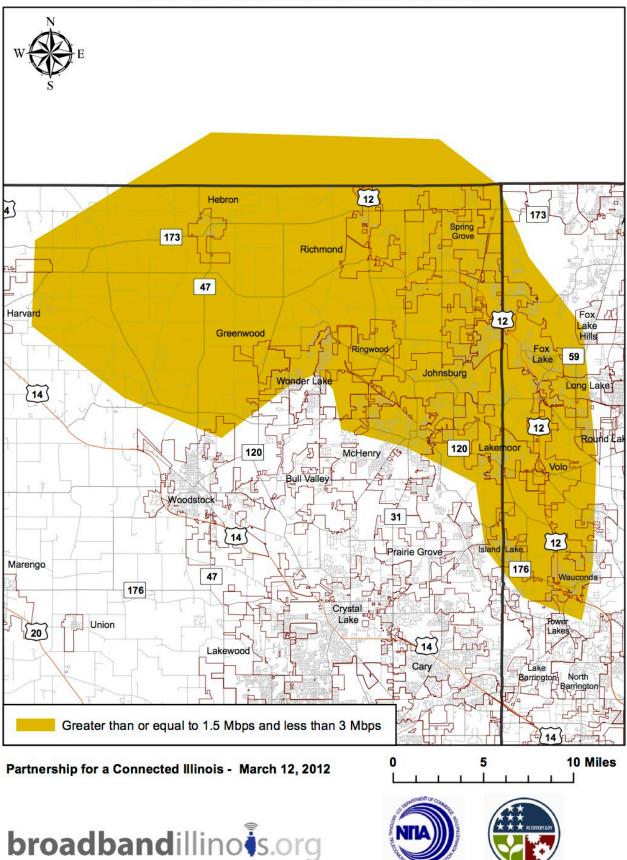

# McHenry County

Round Four – Data Current as of June 30, 2011

#### No Service Area

Greater than or equal to 768kbps and less than 1.5 Mbps
Greater than or equal to 1.5 Mbps and less than 3 Mbps
Greater than or equal to 3 Mbps and less than 6 Mbps
Greater than or equal to 6 Mbps and less than 10 Mbps

Greater than or equal to 10 Mbps and less than 25 Mbps Greater than or equal to 25 Mbps and less than 50 Mbps Greater than or equal to 50 Mbps and less than 100 Mbps Greater than or equal to 100 Mbps

Partnership for a Connected Illinois - February 17, 2012