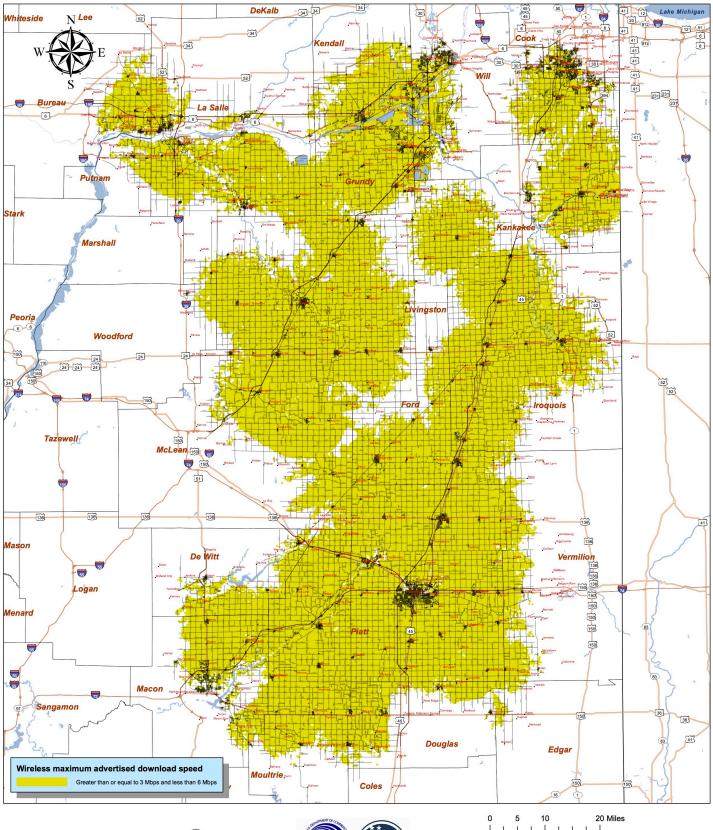

# broadbandillino s.org eTeams Chicagoland Region Speed Tiers

This map was created by the Partnership for a Connected Illinois - February 7, 2012

#### 0 10 20 Miles