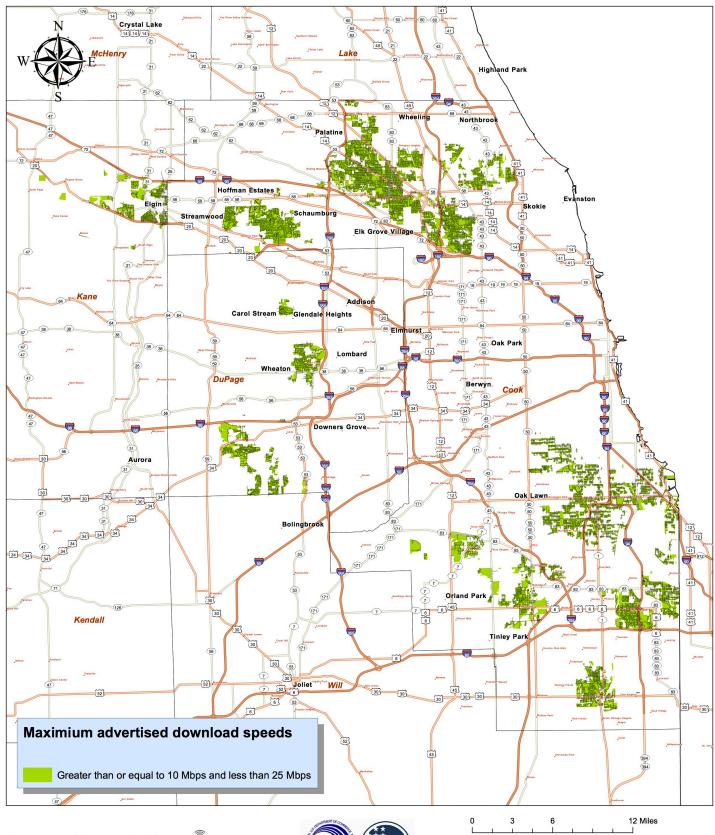

# broadbandillino s.org eTeams Chicagoland Region Speed Tiers

This map was created by the Partnership for a Connected Illinois - February 7, 2012

#### 0 10 20 Miles