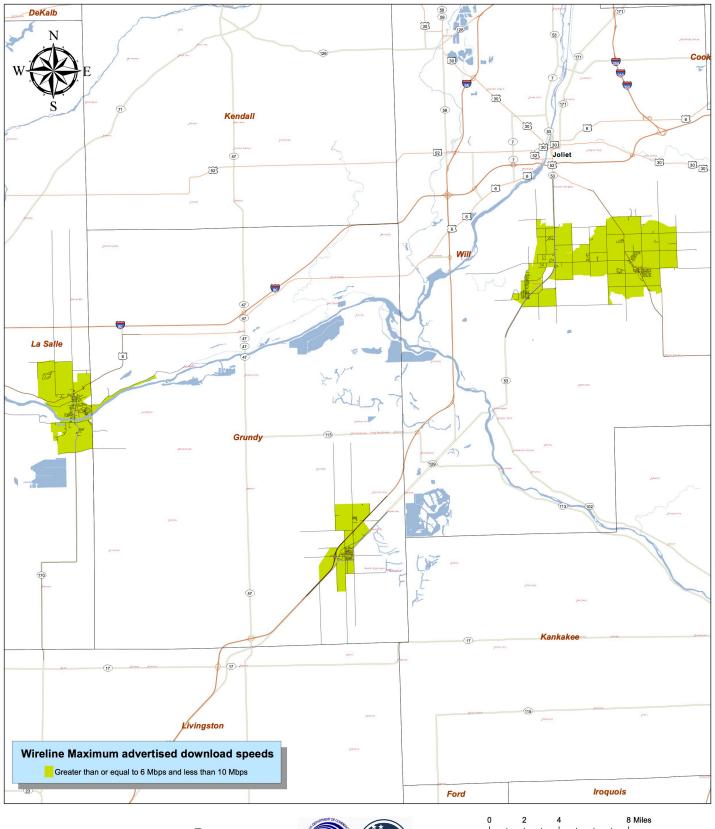

# Grundy County

Round Four - Data Current as of June 30, 2011

No Service Area

Greater than or equal to 768kbps and less than 1.5 MbpsGreater than or equal to 1.5 Mbps and less than 3 MbpsGreater than or equal to 3 Mbps and less than 6 MbpsGreater than or equal to 6 Mbps and less than 10 Mbps