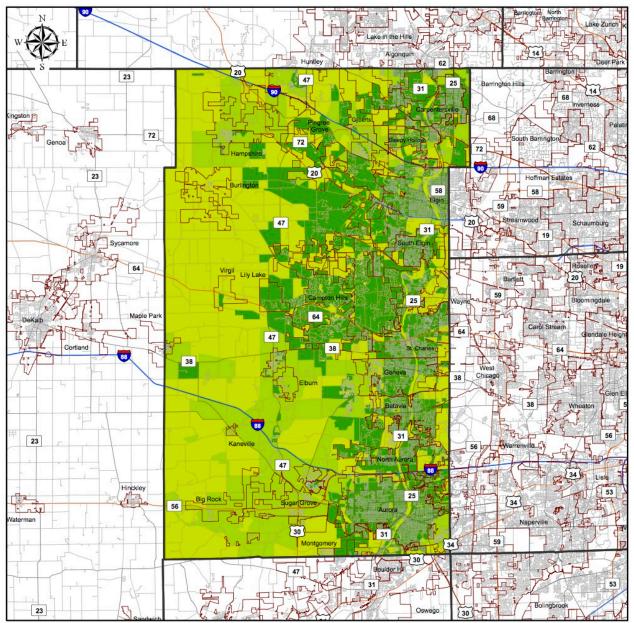

# Kane County

Round Four - Data Current as of June 30, 2011

#### No Service Area

Greater than or equal to 768kbps and less than 1.5 Mbps
Greater than or equal to 1.5 Mbps and less than 3 Mbps
Greater than or equal to 3 Mbps and less than 6 Mbps
Greater than or equal to 6 Mbps and less than 10 Mbps

Greater than or equal to 10 Mbps and less than 25 Mbps Greater than or equal to 25 Mbps and less than 50 Mbps Greater than or equal to 50 Mbps and less than 100 Mbps Greater than or equal to 100 Mbps

Partnership for a Connected Illinois - February 17, 2012