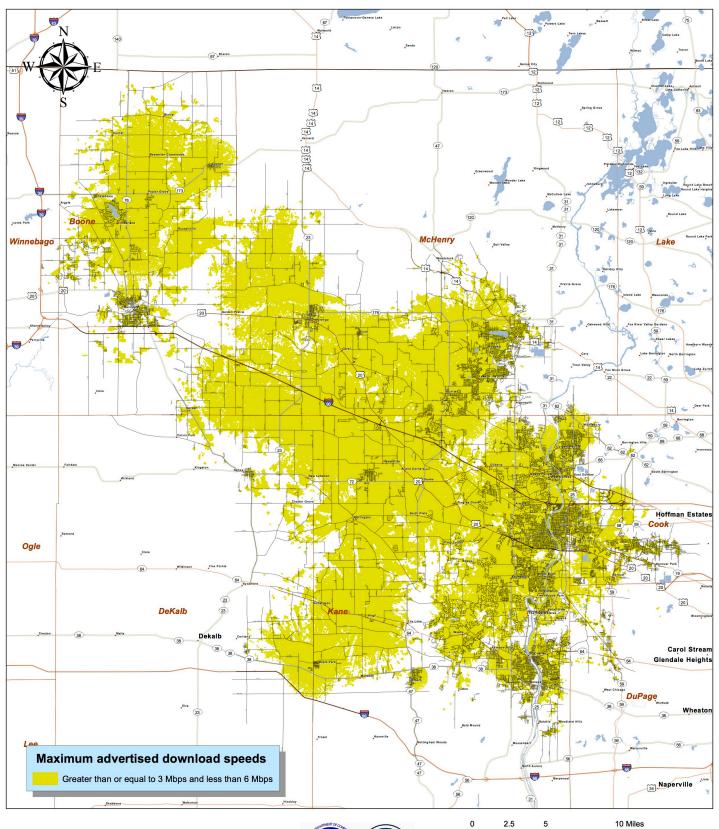

# broadbandillino s.org eTeams Chicagoland Region Speed Tiers

This map was created by the Partnership for a Connected Illinois - February 7, 2012

#### 0 10 20 Miles