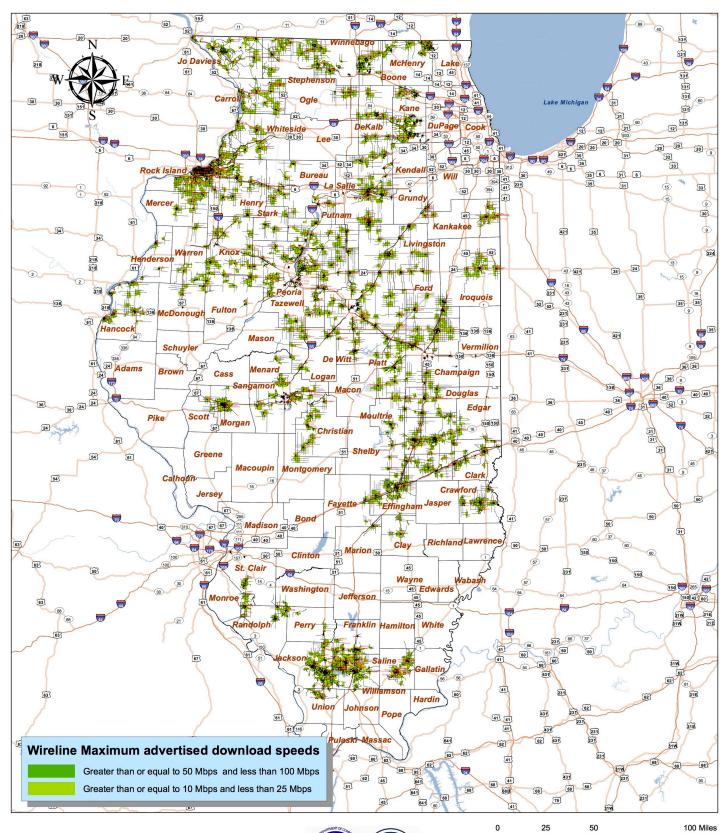

definition of Bondand is a market any calculate underserved. This map was created by Ruben Clark, GISP Partnership for a Connected Illinois



# Kraus Electronics







This map was created by Ruben Clark, GISP Partnership for a Connected Illinois

This map is mean to be used for preliminary review purposes only. The information depicted on this map is based on a limited amount of available data, and thus there are inherent inaccuracies. As more complete data is occlered, the map will be updated and will contain more accurate information. This map should not be used to make any depictions in regards to the served, the NMM define of Revoluted to remote those or work to not more and and each added and the NMM define of Revoluted to the served.





#### Mediacom Communications Corporation







This map was created by Ruben Clark, GISP Partnership for a Connected Illinois

Discussions This may is mean to be used for preliminary review purposes only. The information depicted on this map is based on a limited amount of available data, and thus there are initerent infraccuracies. As more complete data is collected, the map will be updated and will contain more account information. This map should not be used to make any decisions in negarita to the served,



# **Open Air Wireless**

Round Five - Data Current as of December 31, 2011





# Prairie iNet







This map was created by Ruben Clark, GISP Partnership for a Connected Illinois

s map is meant to be used for preliminary review purposes only. The maniton depicted on this map is based on a limited amount of available a,