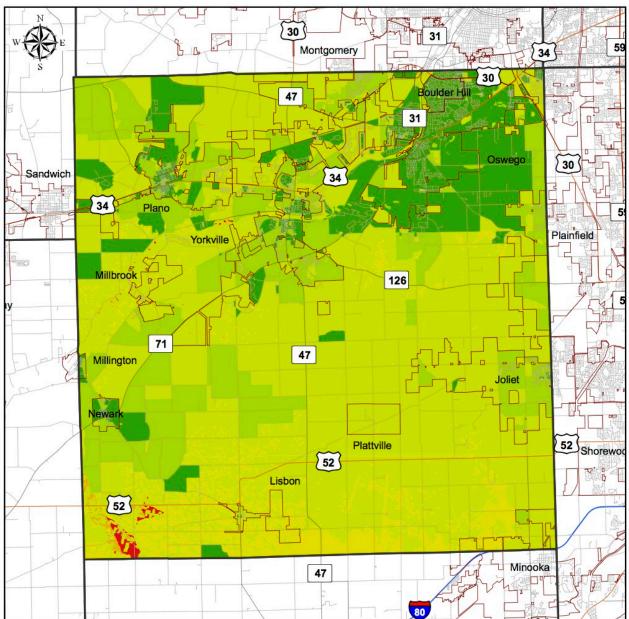

# Kendall County

Round Four - Data Current as of June 30, 2011

#### No Service Area

Greater than or equal to 768kbps and less than 1.5 Mbps Greater than or equal to 1.5 Mbps and less than 3 Mbps Greater than or equal to 3 Mbps and less than 6 Mbps Greater than or equal to 6 Mbps and less than 10 Mbps Greater than or equal to 10 Mbps and less than 25 Mbps Greater than or equal to 25 Mbps and less than 50 Mbps Greater than or equal to 50 Mbps and less than 100 Mbps Greater than or equal to 100 Mbps

Partnership for a Connected Illinois - February 17, 2012