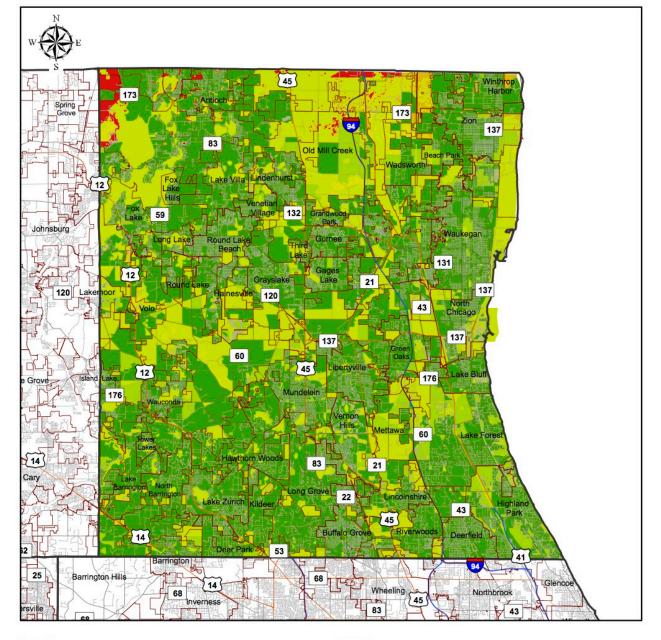

# Lake County

Round Four – Data Current as of June 30, 2011

#### No Service Area

Greater than or equal to 768kbps and less than 1.5 Mbps
Greater than or equal to 1.5 Mbps and less than 3 Mbps
Greater than or equal to 3 Mbps and less than 6 Mbps
Greater than or equal to 6 Mbps and less than 10 Mbps

Greater than or equal to 10 Mbps and less than 25 Mbps Greater than or equal to 25 Mbps and less than 50 Mbps Greater than or equal to 50 Mbps and less than 100 Mbps Greater than or equal to 100 Mbps

Partnership for a Connected Illinois - February 17, 2012

broadbandillino s.org