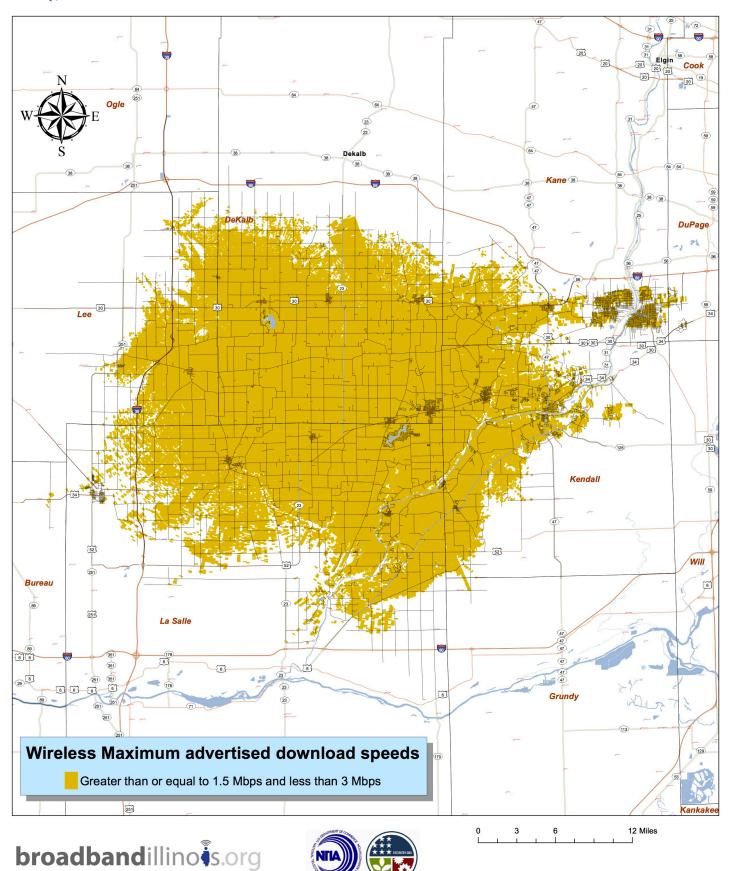

# McHenry County

Round Four – Data Current as of June 30, 2011

#### No Service Area

Greater than or equal to 768kbps and less than 1.5 Mbps
Greater than or equal to 1.5 Mbps and less than 3 Mbps
Greater than or equal to 3 Mbps and less than 6 Mbps
Greater than or equal to 6 Mbps and less than 10 Mbps

Greater than or equal to 10 Mbps and less than 25 Mbps Greater than or equal to 25 Mbps and less than 50 Mbps Greater than or equal to 50 Mbps and less than 100 Mbps Greater than or equal to 100 Mbps

Partnership for a Connected Illinois - February 17, 2012