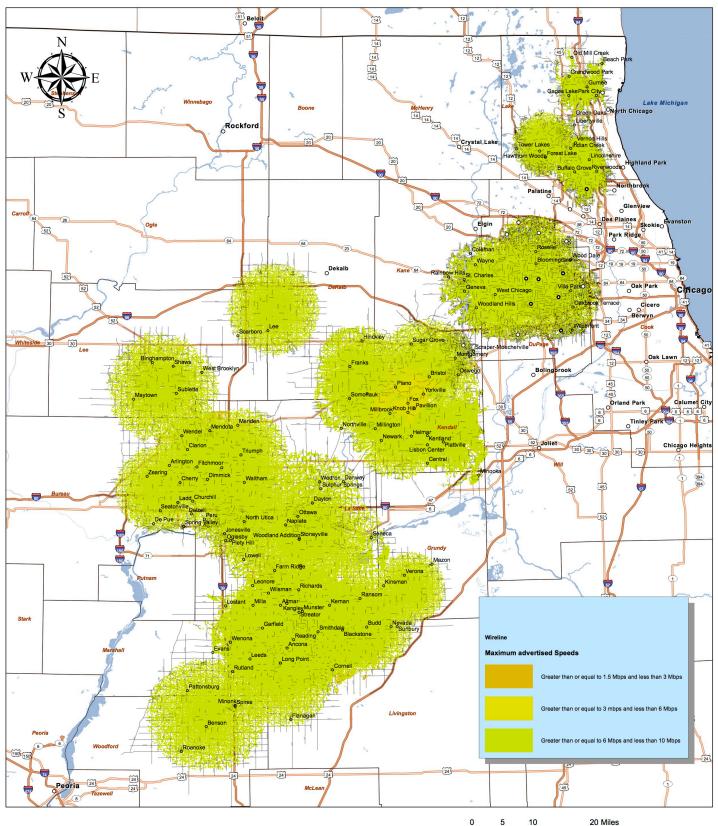

# broadbandillino s.org eTeams Chicagoland Region Speed Tiers

This map was created by the Partnership for a Connected Illinois - February 7, 2012

#### 0 10 20 Miles