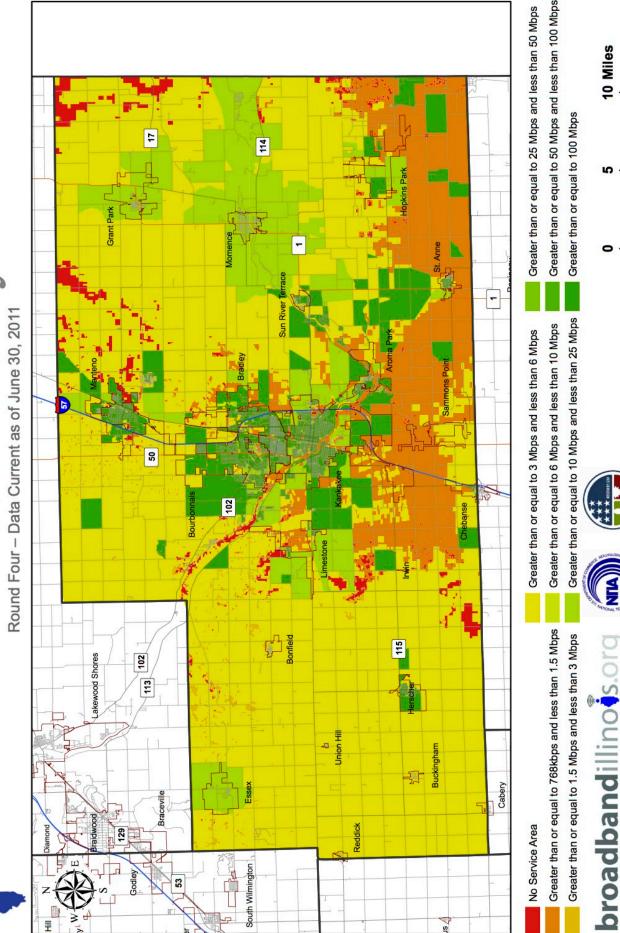

# Kankakee County

DISCLAIMER: This map is meant to be used for preliminary review purposes only. The information depicte

Partnership for a Connected Illinois - February 17, 2012 is based on a limited amount of available data, and thus there are inherent inaccuracies. As more complete data is collected, the map will be updated and will contain more accurate information. This map should not be used to make any decisions regarding the served, underserved, and not served areas. The NTIA definition of Broadband is greater than or equal to 768kbps at this time. DISCLAIMER: This map is meant to be used for preliminary review purposes only. The information depicted on this map