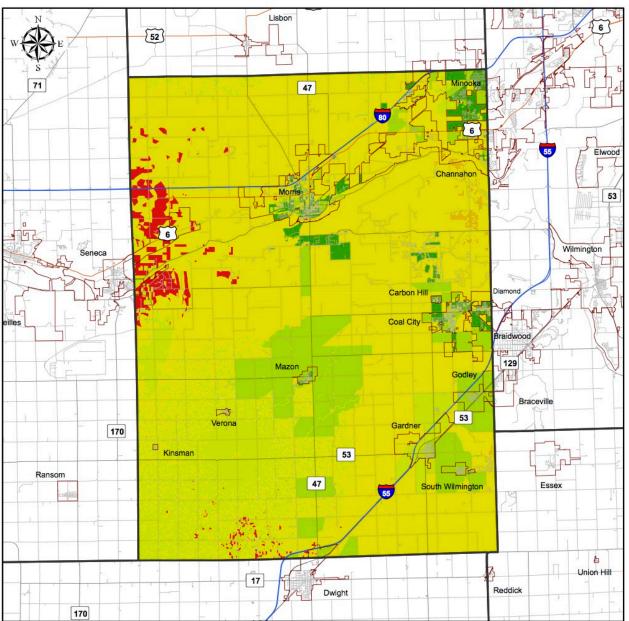

# Grundy County

Round Four - Data Current as of June 30, 2011

No Service Area

Greater than or equal to 768kbps and less than 1.5 MbpsGreater than or equal to 1.5 Mbps and less than 3 MbpsGreater than or equal to 3 Mbps and less than 6 MbpsGreater than or equal to 6 Mbps and less than 10 Mbps

Greater than or equal to 10 Mbps and less than 25 Mbps Greater than or equal to 25 Mbps and less than 50 Mbps Greater than or equal to 50 Mbps and less than 100 Mbps Greater than or equal to 100 Mbps

Partnership for a Connected Illinois - February 17, 2012