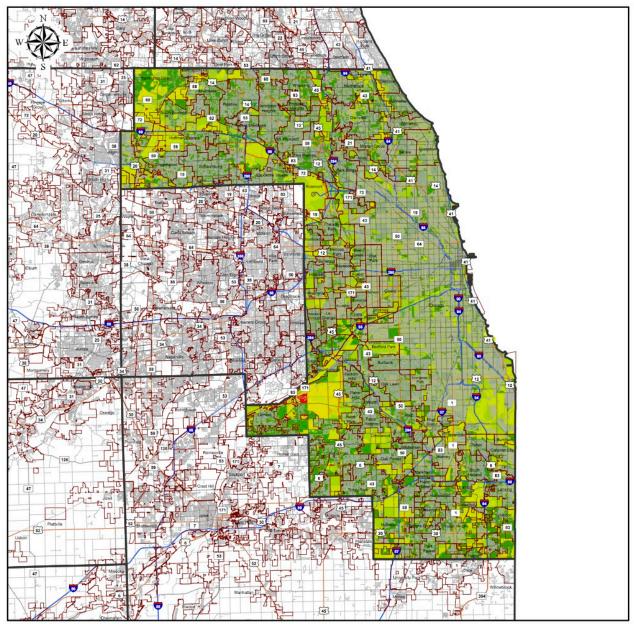

# broadbandillino s.org eTeams Chicagoland Region Speed Tiers

This map was created by the Partnership for a Connected Illinois - February 7, 2012

#### 0 10 20 Miles

# Cook County

Round Four – Data Current as of June 30, 2011

Greater than or equal to 768kbps and less than 1.5 Mbps
Greater than or equal to 1.5 Mbps and less than 3 Mbps
Greater than or equal to 3 Mbps and less than 6 Mbps
Greater than or equal to 6 Mbps and less than 10 Mbps

Greater than or equal to 10 Mbps and less than 25 Mbps Greater than or equal to 25 Mbps and less than 50 Mbps Greater than or equal to 50 Mbps and less than 100 Mbps Greater than or equal to 100 Mbps

Partnership for a Connected Illinois - February 17, 2012