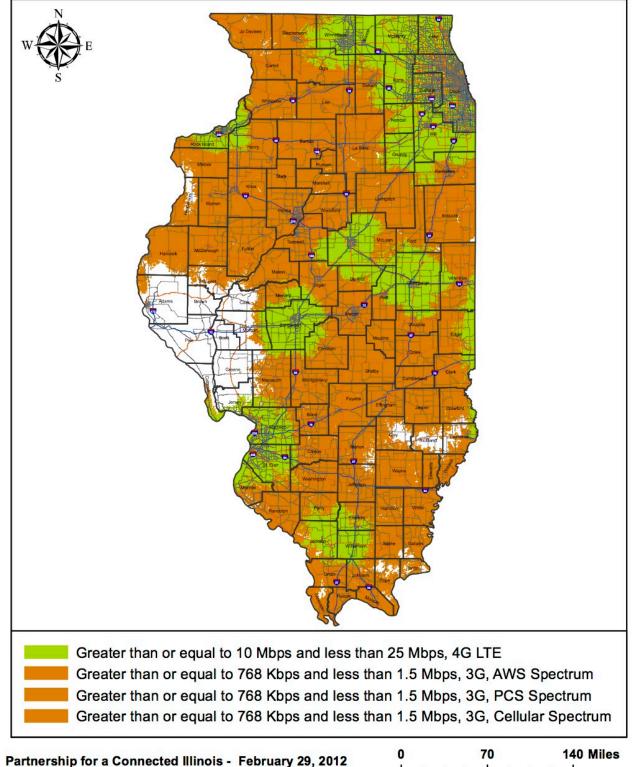

# broadbandillino s.org eTeams Chicagoland Region Speed Tiers

This map was created by the Partnership for a Connected Illinois - February 7, 2012

#### 0 10 20 Miles