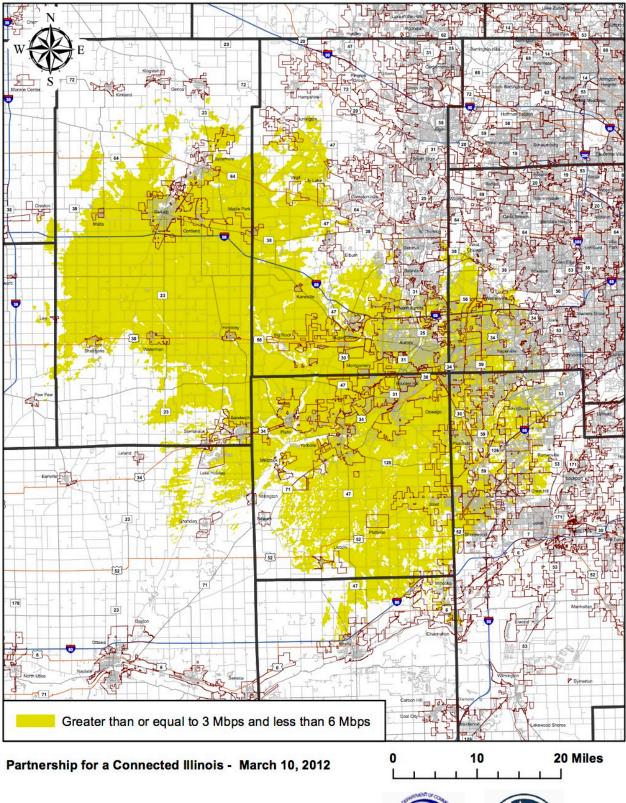

# broadbandillino s.org eTeams Chicagoland Region Speed Tiers

This map was created by the Partnership for a Connected Illinois - February 7, 2012

#### 0 10 20 Miles