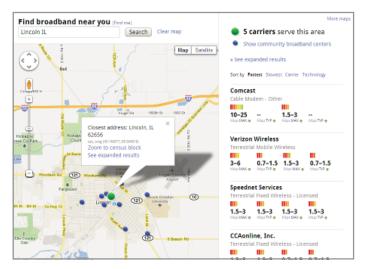

ow by locating in areas with broadband.
- j
- Education—students do homework and take courses online.



- Healthcare—rural residents consult with doctors and specialists via internet video.
- and manage their crops, and monitor weather forecasts.
   Public safety—faster and more efficient fire and police
- ₹**₽**₽
- **Family**—video and audio conference with friends and relatives in distant places.
- Energy—the "smart grid" improves reliability and provides savings.
- Government—broadband provides more accessible and transparent services to citizens.

The Partnership for a Connected Illinois (PCI) collects data about broadband availability and works with local communities in Illinois to make broadband available throughout the state. At PCI's website, broadbandillinois.org, you can find:



**Service providers** with internet availability in your area.

**Community centers** near you that may offer broadband access to the public (such as libraries and senior centers).

Maps, data, and research related to broadband coverage and demand.

Latest news and reports about broadband.

**Stories** about how broadband, or the lack of it, affects the lives of people like you. (Contribute your own story.)

#### Get involved

Broadband affects you and your community. You can help by contacting local officials, businesses, schools, and other institutions, or just by attending a meeting in your area.



### How the Partnership for a Connected Illinois can help you get better broadband for your community

We can help you identify and organize local people and institutions who will benefit