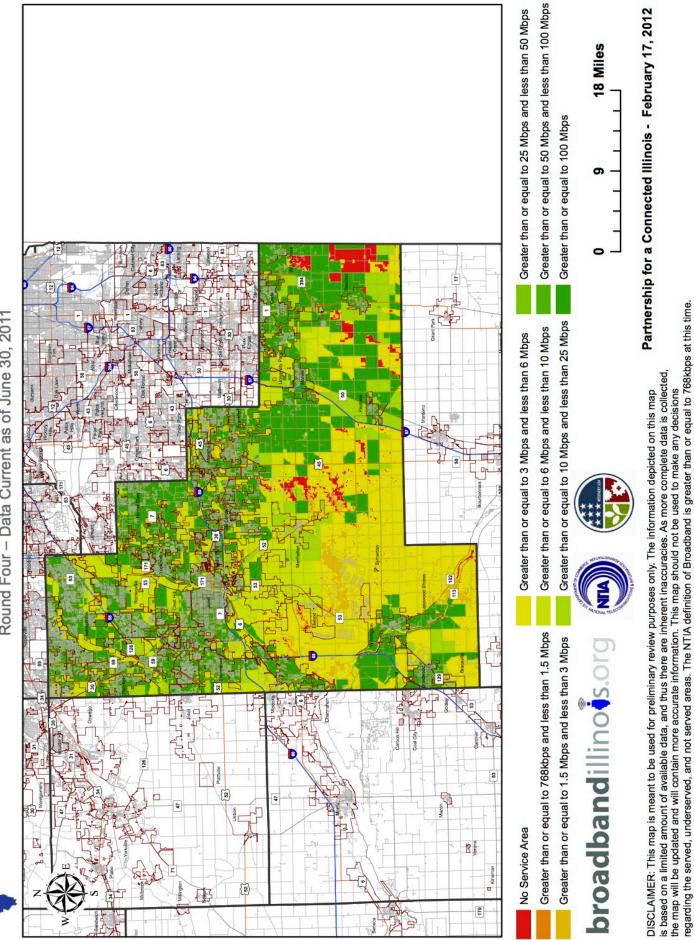

# Cook County

Round Four – Data Current as of June 30, 2011

Greater than or equal to 768kbps and less than 1.5 Mbps
Greater than or equal to 1.5 Mbps and less than 3 Mbps
Greater than or equal to 3 Mbps and less than 6 Mbps
Greater than or equal to 6 Mbps and less than 10 Mbps

Greater than or equal to 10 Mbps and less than 25 Mbps Greater than or equal to 25 Mbps and less than 50 Mbps Greater than or equal to 50 Mbps and less than 100 Mbps Greater than or equal to 100 Mbps

Partnership for a Connected Illinois - February 17, 2012