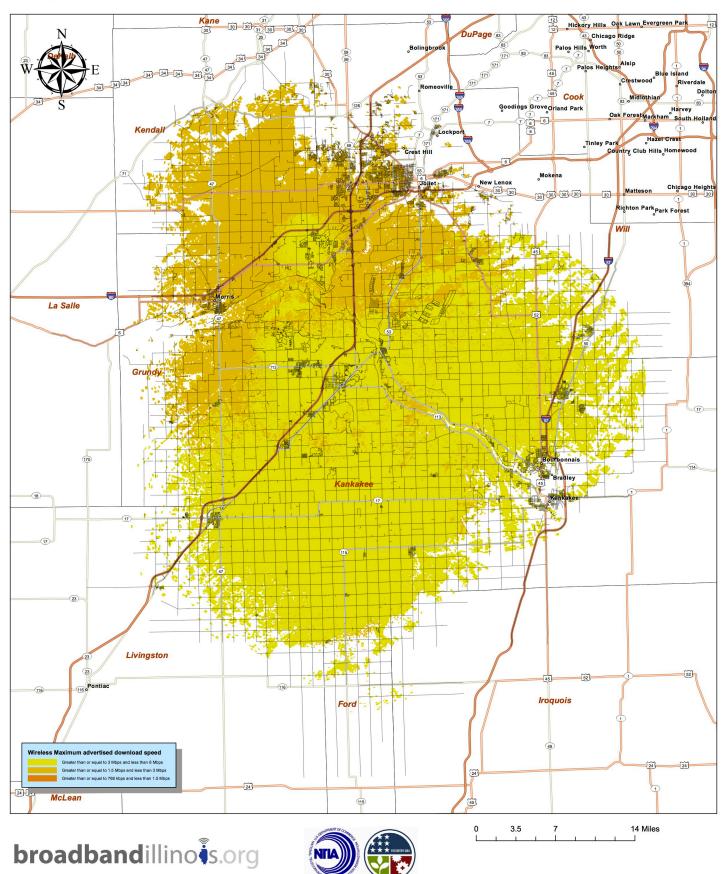

# Kankakee County

DISCLAIMER: This map is meant to be used for preliminary review purposes only. The information depicte

Partnership for a Connected Illinois - February 17, 2012 is based on a limited amount of available data, and thus there are inherent inaccuracies. As more complete data is collected, the map will be updated and will contain more accurate information. This map should not be used to make any decisions regarding the served, underserved, and not served areas. The NTIA definition of Broadband is greater than or equal to 768kbps at this time. DISCLAIMER: This map is meant to be used for preliminary review purposes only. The information depicted on this map